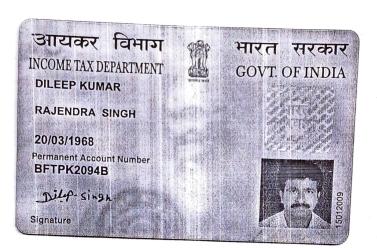

## **BIODATA**

Name

Address

Contact no

Date of birth

DILEEP KUMAR

S2, Dallupura, Delhi110096

9810247921

20/03/1968

Educational

Graduation from Anugrah Narayan college Gaya, Bihar

 ${\it qualification}$ 

Experience

Ac Nalsion, Kantar opration, Ifsos, As a investigator since 12 years.

project Handlec

House hold ,semicorporate